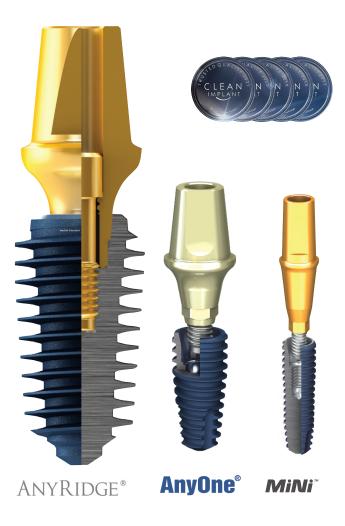

# IMPLANT COURSE

Pure Grade-4 Titanium implants are treated with S-L-A and then a unique process that incorporates calcium ions creating a CaTiO3 nanostructure that activates osteoblasts.

R2GATE is the implant diagnostic software integrated with most implant systems

**R2Lite**Interactive planning software for clinicians

Digital dentistry with Efficiency, Speed and Accuracy of restoration procedures.