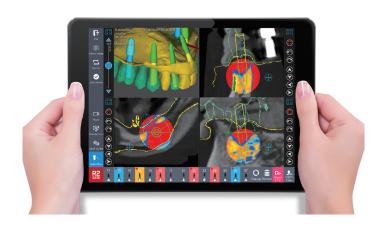

**R2Lite**Interactive planning software for clinicians

Digital dentistry with Efficiency, Speed and Accuracy of restoration procedures.