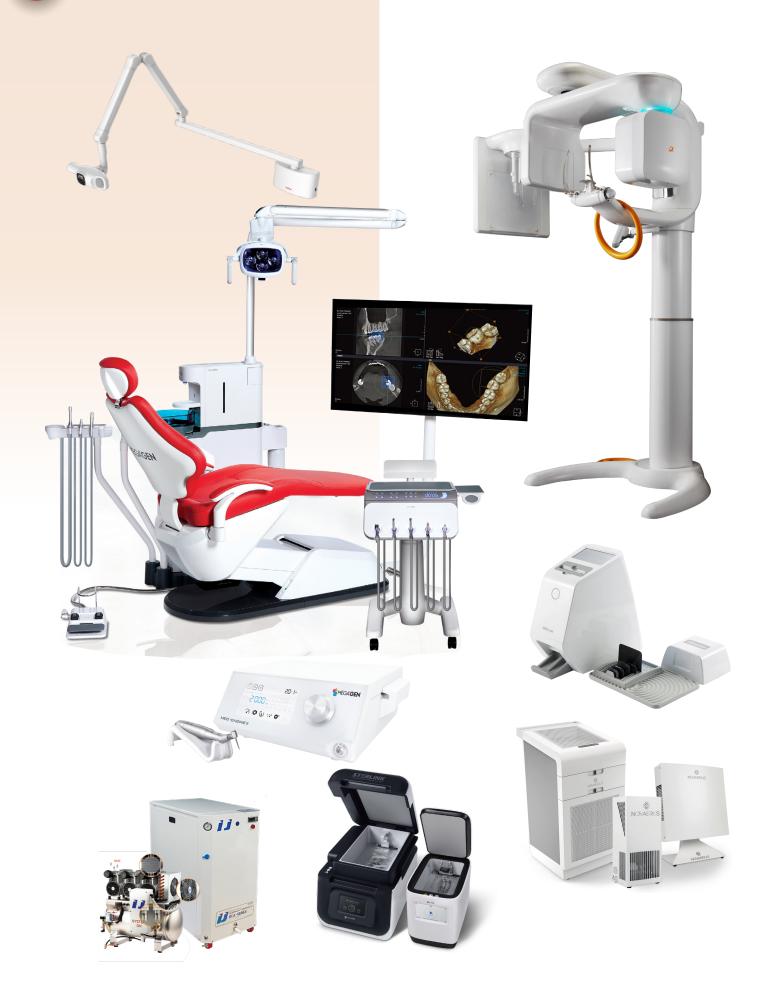

# FULL-SERVICE LABORATORY

Full-service nationwide laboratory

Qualified technician team

Latest digitalised work processes

All on X

3D Smile Design

Trusted quality

since 2009

# IMPLANT COURSE

Pure Grade-4 Titanium implants are treated with S-L-A and then a unique process that incorporates calcium ions creating a CaTiO3 nanostructure that activates osteoblasts.

R2GATE is the implant diagnostic software integrated with most implant systems

**R2Lite**Interactive planning software for clinicians

Digital dentistry with Efficiency, Speed and Accuracy of restoration procedures.