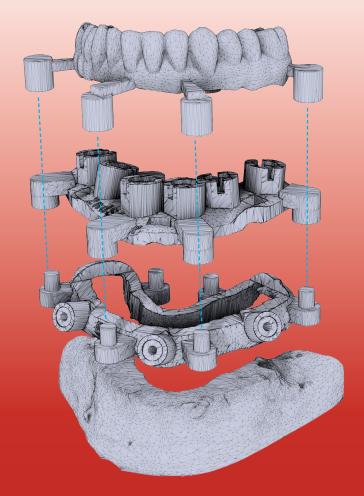

# IMPLANT COURSE

Pure Grade-4 Titanium implants are treated with S-L-A and then a unique process that incorporates calcium ions creating a CaTiO3 nanostructure that activates osteoblasts.

R2GATE is the implant diagnostic software integrated with most implant systems