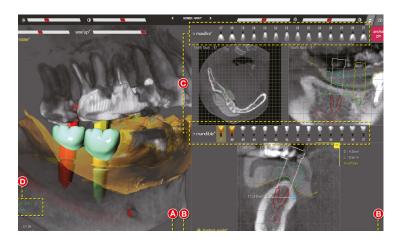

## OPTIMAL INPLANT POSITIONING

R2GATE allows prosthetic driven treatment planning for optimal positioning of the implant. It perfectly integrates all necessary data (CBCT, STL, etc) into the ultimate surgical guide for surgery.

## ULTIMATE TREATMENT PLANNING

The surgical guide is made using state of the art 3D printing technology based on the result of R2 treatment planning.

## **PRECISE**

R2Guide is 3D printed directly from your diagnoses. The unique structure of R2 Guide (for drill stopper, implant position and hex control) are printed as one-body for improved precision and convenience.

## CONVENIENT

No need to use metal sleeves or spoons. There is an internal structure for drill stopping and hex controlling, enabling convenient and precise surgery.