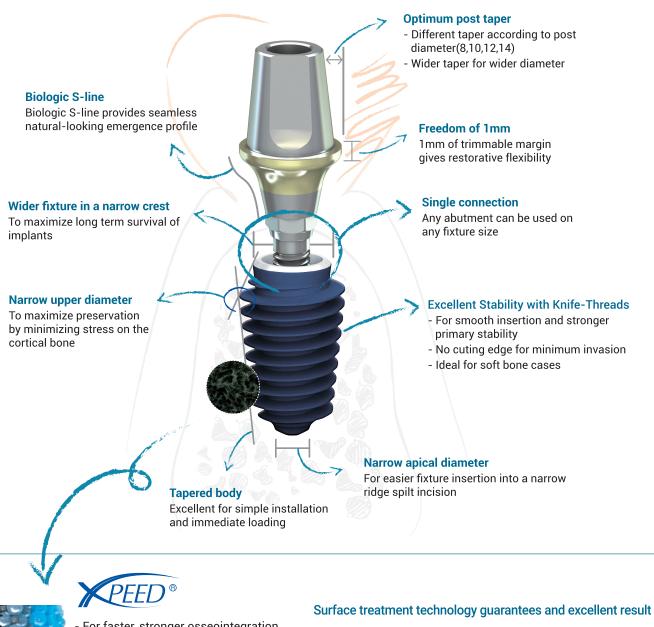

## Why will ANYRIDGE® implant work in any ridge?

## - For faster, stronger osseointegration

- New surface technology incorporating Ca<sup>2+</sup> ions on the S-L-A treated surface
- 100% elimination of any remaining acid from the conventional S-L-A process

MegaGen developed the surface treatment based on S-L-A technique with calcium ion incorporation process. Calcium ion creates a CaTiO<sup>3</sup> nanostructure on the surface and activates osteoblasts in the living organisms. The name of this unique surface treatment is XPEED®