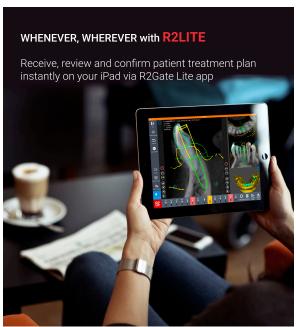

allows prosthetic driven treatment planning for optimal positioning of the implant. It perfectly integrates all necessary data (CBCT, STL, etc) into the ultimate surgical guide for surgery.

## ULTIMATE TREATMENT PLANNING

The surgical guide is made using state of the art 3D printing technology based on the result of R2 treatment planning.

## **PRECISE**

R2Guide is 3D printed directly from your diagnoses. The unique structure of R2 Guide (for drill stopper, implant position and hex control) are printed as one-body for improved precision and convenience.

## CONVENIENT

No need to use metal sleeves or spoons. There is an internal structure for drill stopping and hex controlling, enabling convenient and precise surgery.

### ONE DAY IMPLANT SERVICE

Prosthetics and implants in one visit.



## INTERGRATION with MAJOR IMPLANT SYSTEMS

R2Guide can be produced and used for all other major implant systems.

BioHorizon, Dentsply Sirona, Implant Direct, MIS Implants, Neodent, Nobel Biocare, Straumann, Zimmer Biomet, and more







Receive the treatment plan, surgical guide and prosthetics before the surgery altogether



DENTAL IMPLANTS I SURGICAL GUIDE I CBCT . OPG DENTAL EQUIPMENT I DENTAL LABORATORY





## ONE-STOP SOLUTION FOR DIGITAL DENTISTRY



## Full-service local laboratory

established in Adelaide since 2009



## Qualified technician team

highly experienced team of technicians



## Latest digitalised work processes

update to the latest 3D scanner, 3D printing, and software



## All on X

100% money-back guarantee for satisfied outcomes\* \*T&Cs apply



## 3D Sm